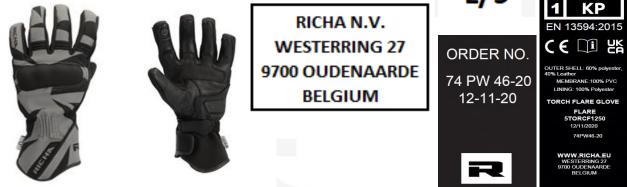

# Certificate N° 0075/1744/162/12/22/2305 EXT 02/12/22

Issued by CTC, Notified Body N°0075, to the following model of personal protective equipment :

**RICHA NV** Westerring 27, 9700 Oudenaarde Belgium

| PPE Type :          | Protective motorcycle's glove    |       |     |
|---------------------|----------------------------------|-------|-----|
| Product reference : | TORCH FLARE GLOVE                |       |     |
| Article code :      | Flare – 5TORCF1250               |       |     |
| Glove description : | Motorcycle textil/ leather glove |       |     |
| Available sizes :   | S, M, L, XL, 2XL, 3XL, 4XL       |       |     |
| Pictures :          |                                  | . / . | 070 |
|                     |                                  | L/9   |     |

## Manufacturer :

**RICHA NV** 

Westerring 27, 9700 Oudenaarde

Belgium tel : 0032 55 235326 fax : 0032 55 428110

### Information printed on the glove :

Logo of Manufacturer : Logo **C (** Glove's reference : TORCH FLARE GLOVE Article Code : Flare – 5TORCF1250 Size indicator Pictograms related to risks against which protection is offered with performance levels Information pictogram Address of Manufacturer : Date of Manufacture (month/year) and/or Serial number :

#### Marking example :

Marking of packaging example :

TORCH FLARE GLOVE

FLARE – L

5TORCF1250

CE

RICHA N.V. WESTERRING 27 9700 OUDENAARDE BELGIUM

### Method of marking on the glove :

Labels stitched inside the cuff