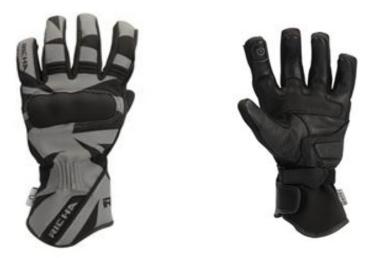

## Visual description (picture back and palm sides) :

|                         | Risk assessment (Essential Health and Safety Requirement. Annex I                                                                           | I - PPE Regu | llation)                                          |
|-------------------------|---------------------------------------------------------------------------------------------------------------------------------------------|--------------|---------------------------------------------------|
|                         |                                                                                                                                             | Applicable   | Covered by                                        |
|                         |                                                                                                                                             |              | ✓ Standard                                        |
| §1                      | Requirements defined in the Annex II §1 are applicable to all PPE                                                                           | $\checkmark$ | ✓ Instruction for use                             |
|                         |                                                                                                                                             |              | ✓ Marking                                         |
|                         |                                                                                                                                             |              | ✓ Standard                                        |
| §1.4                    | Manufacturer's instructions and information is available                                                                                    | $\checkmark$ | ✓ Instruction for use                             |
|                         |                                                                                                                                             |              | Marking                                           |
|                         |                                                                                                                                             | $\checkmark$ | ✓ Standard                                        |
| §2.1                    | PPE incorporating adjustements systems                                                                                                      |              | ✓ Instruction for use                             |
|                         | If it is known that the design performance of new PPE may be significantly                                                                  |              | ✓ Marking                                         |
|                         | affected by ageing, the month and year of manufacture and/or, if possible, the                                                              |              | ✓ Standard                                        |
| §2.4                    | month and year of obsolescence must be indelibly and unambiguously marked on<br>each item of PPE placed on the market and on its packaging. |              | ✓ Instruction for use                             |
|                         |                                                                                                                                             |              | ✓ Marking                                         |
|                         |                                                                                                                                             | ✓.           | Standard                                          |
| §2.5                    | PPE which may be caught up during use                                                                                                       |              | ✓ Instruction for use                             |
|                         |                                                                                                                                             |              | Marking                                           |
|                         | PPE bearing one or more identification markings or indicators directly or                                                                   | <b>v</b>     | ✓ Standard                                        |
| §2.12                   | indirectly relating to health and safety                                                                                                    |              | ✓ Instruction for use                             |
| -                       |                                                                                                                                             |              | ✓ Marking                                         |
| 62.4.4                  | The PPE is intended to protect against impact caused by falling or ejected objects<br>and collisions of parts of the body with an obstacle  | $\checkmark$ |                                                   |
| §3.1.1                  |                                                                                                                                             |              | ✓ Instruction for use                             |
|                         |                                                                                                                                             |              | <ul> <li>✓ Marking</li> <li>✓ Standard</li> </ul> |
| §3.3                    | The PPE is intended to protect against mechanical injuries                                                                                  | $\checkmark$ | ✓ Instruction for use                             |
| 3010                    | The TTE is interface to protect against incertained injunes                                                                                 |              | ✓ Marking                                         |
|                         |                                                                                                                                             | ~            | ✓ Standard                                        |
| Specific<br>application | Motorcycle glove                                                                                                                            |              | ✓ Instruction for use                             |
| аррисация               |                                                                                                                                             |              | ✓ Marking                                         |