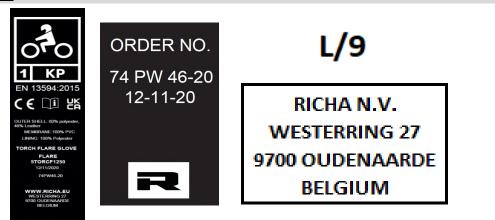

# Certificate N° 0075/1744/162/12/22/2305 EXT 02/12/22

Issued by CTC, Notified Body N°0075, to the following model of personal protective equipment :

**RICHA NV** Westerring 27, 9700 Oudenaarde Belgium

| PPE Type :          | Protective motorcycle's glove    |       |     |
|---------------------|----------------------------------|-------|-----|
| Product reference : | TORCH FLARE GLOVE                |       |     |
| Article code :      | Flare – 5TORCF1250               |       |     |
| Glove description : | Motorcycle textil/ leather glove |       |     |
| Available sizes :   | S, M, L, XL, 2XL, 3XL, 4XL       |       |     |
| Pictures :          |                                  | . / . | 070 |
|                     |                                  | L/9   |     |

Reference standard :

## EN ISO 21420 : 2020

EN 13594:2015

Manufacturer :

Description

## TORCH FLARE GLOVE

Flare – 5TORCF1250

01

**DECEMBER 2022** 

## **IDENTIFICATION**

| Reference of the product : | : | TORCH FLARE GLOVE  |
|----------------------------|---|--------------------|
| Article code :             | : | Flare – 5TORCF1250 |
| Minor Variant              |   | Torch Glove        |
| Technical file index :     | : | 01                 |
| Last update :              | : | DECEMBER 2022      |

## Manufacturer :

**RICHA NV** 

Westerring 27, 9700 Oudenaarde

Belgium tel : 0032 55 235326 fax : 0032 55 428110

### Information printed on the glove :

Logo of Manufacturer : Logo **C (** Glove's reference : TORCH FLARE GLOVE Article Code : Flare – 5TORCF1250 Size indicator Pictograms related to risks against which protection is offered with performance levels Information pictogram Address of Manufacturer : Date of Manufacture (month/year) and/or Serial number :

#### Marking example :

Marking of packaging example :

TORCH FLARE GLOVE

FLARE – L

5TORCF1250

CE

RICHA N.V. WESTERRING 27 9700 OUDENAARDE BELGIUM