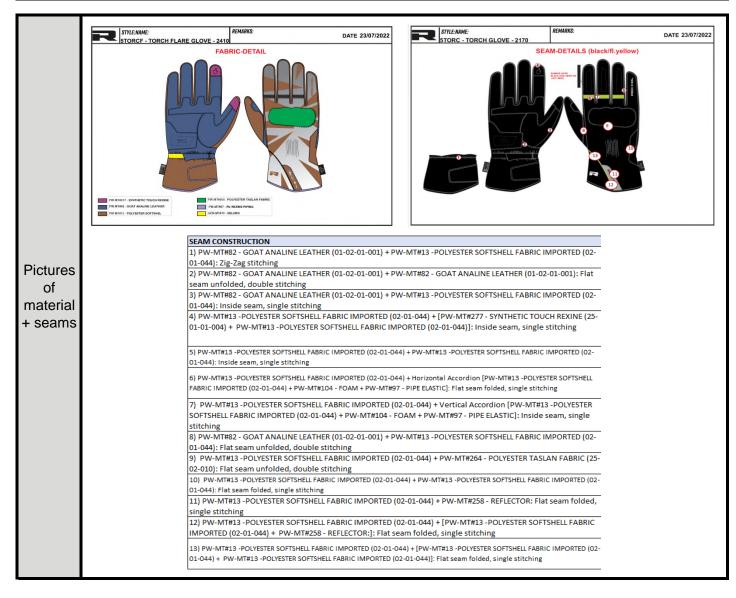

## **Glove constitution :**

|        | Reference                                                                  | Color          | Material (composition)    | Surfacic<br>mass<br>(g/m²) | Gauges | Thickness  |
|--------|----------------------------------------------------------------------------|----------------|---------------------------|----------------------------|--------|------------|
|        | PW-MT#82 -<br>GOAT<br>ANALINE<br>LEATHER (01-<br>02-01-001)                | BLACK          | LEATHER                   |                            |        | 0.8-0.9 MM |
| Palm   | GEN-MT#19 -<br>Velcro ( Hook &<br>Loop) (04-05-<br>008)                    | BLACK          | 100% NYLON                |                            |        |            |
|        | PW-MT#277 -<br>SYNTHETIC<br>TOUCH<br>REXINE (25-01-<br>01-004)             | Black          | 70% polyester, 30% rubber |                            |        |            |
|        | PW-MT#255 -<br>EVA RUBBER<br>SHEET 4MM<br>(04-07-020)                      | Grey           | 100% PU                   |                            |        | 4mm        |
|        | PW-MT#13 -<br>POLYESTER<br>SOFTSHELL<br>FABRIC<br>IMPORTED (02-<br>01-044) | BLACK          | 100% POLYESTER            | 320 g/m²                   |        |            |
| Back   | PW-MT#287 -<br>Reflector Tape<br>for Printing (02-<br>01-03-002)           | SILVER<br>GREY | 100% POLYESTER            |                            |        |            |
| Баск   | PW-MT#91 -<br>TEMPRA<br>FOAM<br>RUBBER<br>SHEET (25-01-<br>02-009)         | GREY           | 100% polyester            |                            |        | 5MM        |
|        | PW-MT#64 -<br>POLYESTER<br>SOFTSHEL (02-<br>01-079)                        | Grey           | 100% POLYESTER            | 320 g/m²                   |        |            |
| Cuff   | GEN-MT#150 -<br>ELASTIC no17<br>BABY<br>ELASTIC                            | BLACK          | 100% polyester            |                            |        |            |
|        | PW-MT#261 -<br>SOOTER (04-<br>06-009)                                      | White          | 100% Cotton               |                            |        |            |
| Lining | PW-MT#264 -<br>POLYESTER<br>TASLAN<br>FABRIC (25-02-<br>010)               | Black          | 100% Polyester            | 125 g/m²                   |        |            |
|        | PW-MT#223 -<br>TINDRA<br>FLEECE<br>FABRIC (02-02-<br>15-050)               | Black          | 100% Polyester            | 178 g/m²                   |        |            |
|        | PW-MT#104 -<br>FOAM                                                        | GREY           | 100% polyester            |                            |        | 2-5MM      |
|        | PW-MT#77 -<br>POLYESTER<br>CORDURA 600<br>D (02-02-01-<br>032)             | Grey           | 100% Polytester           | 233 g/m²                   |        |            |

|                                  | Reference                                                                                                                                                                                   | Color   | Material (composition)    | Surfacic<br>mass<br>(g/m²) | Gauges | Thickness |
|----------------------------------|---------------------------------------------------------------------------------------------------------------------------------------------------------------------------------------------|---------|---------------------------|----------------------------|--------|-----------|
| Internal<br>lining<br>(membrane) | PW-MT#259 -<br>HIPORA                                                                                                                                                                       | WHITE   | PVC                       |                            |        |           |
| Metacarpal<br>protection         | PW-MT#264 -<br>POLYESTER<br>TASLAN<br>FABRIC (25-02-<br>010) + PW-<br>MT#252 -<br>PLASTIC<br>KHOPA (25-01-<br>066) + PW-<br>MT#91 -<br>TEMPRA<br>FOAM<br>RUBBER<br>SHEET (25-01-<br>02-009) | Die ek/ | PVC + Polyester           |                            |        |           |
| Binding                          | PW-MT#87 -<br>REXINE<br>MAGZI (02-02-<br>14-006)                                                                                                                                            | Black   | 70% Polyester, 30% Rubber |                            |        |           |