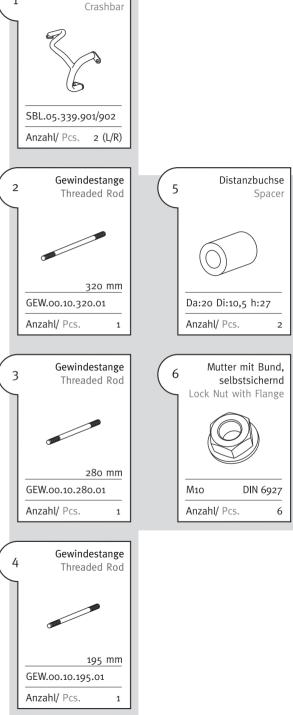

## Schutzbügel / Crashbar

Die Modellzuweisungen von diesem Artikel finden Sie auf unsere Website. The application list for this product can be found on our website.