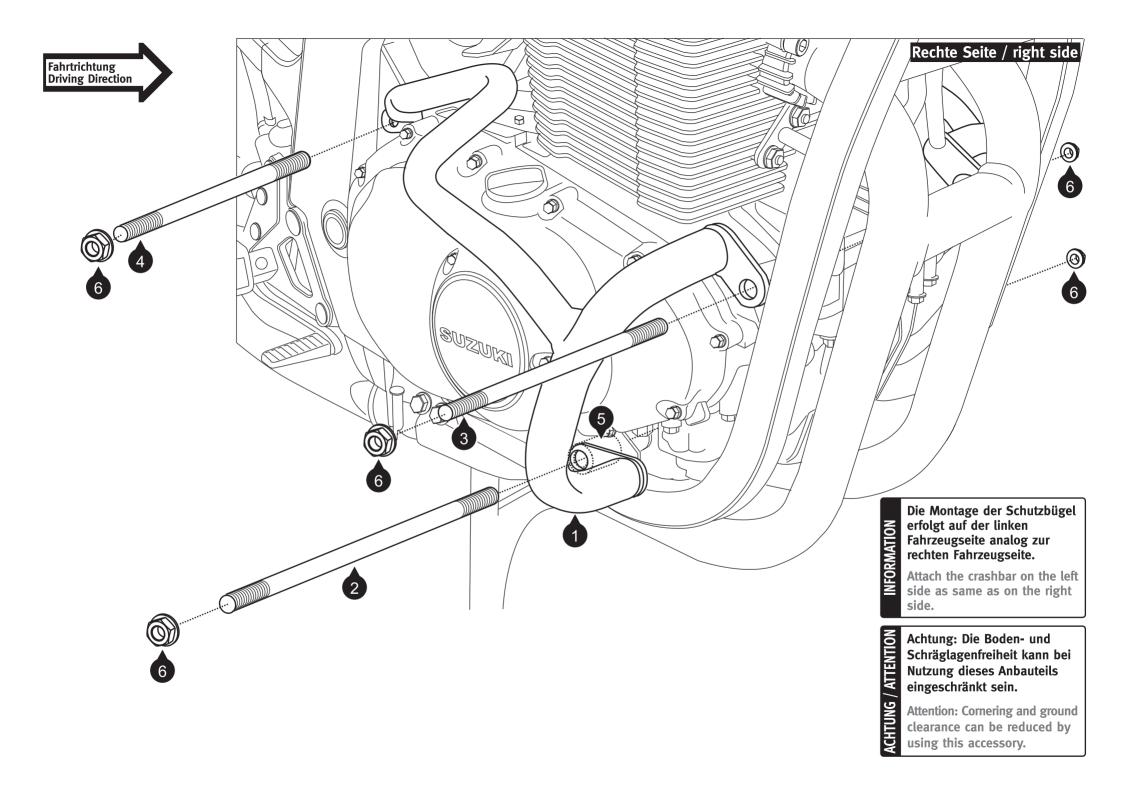

## Montagehinweise

**ACHTUNG: Die Montage dieses** Produktes kann kompliziert sein und erfordert ein gutes technisches Verständnis. Wenn Sie unsicher sind, lassen Sie Montage und Wartung durch eine Fachwerkstatt durchführen. SW-MOTECH übernimmt keine Haftung für Schäden, die durch eine unsachgemäße Montage verursacht wurden.

Alle vom Motorrad gelösten Schrauben sind gemäß Herstellerangaben wieder zu montieren, oder mit von SW-MOTECH gelieferten Schrauben zu ersetzen. Falls nicht anderweitig definiert, diese Schrauben nach Tabelle anziehen.

> M10 46 Nm

Gegebenenfalls Schrauben mit flüssiger Schraubensicherung einkleben.

Prüfen Sie nach 50 km alle Verbindungen auf festen Sitz.

Technische Änderungen vorbehalten. Irrtümer ausgenommen.

SW-MOTECH GmbH & Co. KG Ernteweg 8/10 35282 Rauschenberg Germany

## **Mounting Instructions**

ATTENTION: The assembly of this product can be complicated and requires a good technical understanding. If you are not sure of how to do this, have a specialty garage perform the mounting and service. SW-MOTECH accepts no liability for damages caused by improper installation. installation.

All screws, bolts and nuts, including all replacement hardware provided by SW-MOTECH, should be tightened to the torque specified in the OEM maintenance manual for your motorcycle. If no torque specifications are provided in the OEM maintenance manual, the following torques may be used:

> M10 46 Nm

All screws, bolts and nuts should be checked after driving the first 50 km to ensure that all are tightened to the proper torque.

Medium strength liquid thread-locker (i.e., "Locktite") should be used to secure all screws, bolts and nuts.