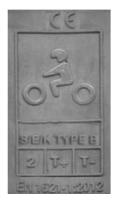

Model: 710-22090300 "S/E/K" Type B

Variants/Versions: N/A

EN standard: EN 1621-2-2012

Is in conformity with the provisions of Council Regulation (EU) 2016/425 and with the project of standard EN 1621-2:2012 is identical to the PPE which is the subject of EU certificate of conformity N° 878221002/OE issued by RICOTEST (0230), with address at Via Tione 9, 37010 Pastrengo (VR) ITALY.