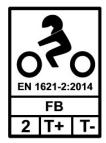

Model: HUNTLY CAP 720-65830100

Variants/Versions: N/A

EN standard: EN 1621-2:2014

Is in conformity with the provisions of Council Regulation (EU) 2016/425 and with the project of standard EN 1621-2:2014 is identical to the PPE which is the subject of EU certificate of conformity N° 878202902/OE issued by RICOTEST (0230), with address at Via Tione 9, 37010 Pastrengo (VR) ITALY.