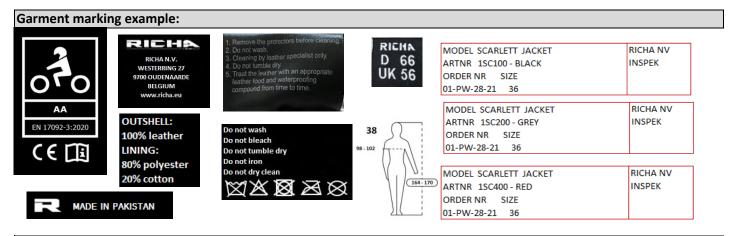

#### 0075/1744/162/01/22/0089 Certificate N°

Issued by CTC, Notified Body N°0075, to the following model of personal protective equipment :

| Manufacturer :      | RICHA                                                                                                                                                                                                                                                                                                                                                                                                                                                                                                                                                                                                                                                                                                                                                                                                                                                                                                                                                                                                                                                                                                                                                                                                                                                                                                                                                                                                                                                                                                                                                                                                                                                                                                                                                                                                                                                                                                                                                                                                                                                                                                         |                    |
|---------------------|---------------------------------------------------------------------------------------------------------------------------------------------------------------------------------------------------------------------------------------------------------------------------------------------------------------------------------------------------------------------------------------------------------------------------------------------------------------------------------------------------------------------------------------------------------------------------------------------------------------------------------------------------------------------------------------------------------------------------------------------------------------------------------------------------------------------------------------------------------------------------------------------------------------------------------------------------------------------------------------------------------------------------------------------------------------------------------------------------------------------------------------------------------------------------------------------------------------------------------------------------------------------------------------------------------------------------------------------------------------------------------------------------------------------------------------------------------------------------------------------------------------------------------------------------------------------------------------------------------------------------------------------------------------------------------------------------------------------------------------------------------------------------------------------------------------------------------------------------------------------------------------------------------------------------------------------------------------------------------------------------------------------------------------------------------------------------------------------------------------|--------------------|
|                     | Westerring 27, 9700 Oudenaarde                                                                                                                                                                                                                                                                                                                                                                                                                                                                                                                                                                                                                                                                                                                                                                                                                                                                                                                                                                                                                                                                                                                                                                                                                                                                                                                                                                                                                                                                                                                                                                                                                                                                                                                                                                                                                                                                                                                                                                                                                                                                                |                    |
|                     | BELGIUM                                                                                                                                                                                                                                                                                                                                                                                                                                                                                                                                                                                                                                                                                                                                                                                                                                                                                                                                                                                                                                                                                                                                                                                                                                                                                                                                                                                                                                                                                                                                                                                                                                                                                                                                                                                                                                                                                                                                                                                                                                                                                                       |                    |
| Description         | DECOM                                                                                                                                                                                                                                                                                                                                                                                                                                                                                                                                                                                                                                                                                                                                                                                                                                                                                                                                                                                                                                                                                                                                                                                                                                                                                                                                                                                                                                                                                                                                                                                                                                                                                                                                                                                                                                                                                                                                                                                                                                                                                                         |                    |
|                     |                                                                                                                                                                                                                                                                                                                                                                                                                                                                                                                                                                                                                                                                                                                                                                                                                                                                                                                                                                                                                                                                                                                                                                                                                                                                                                                                                                                                                                                                                                                                                                                                                                                                                                                                                                                                                                                                                                                                                                                                                                                                                                               |                    |
| PPE Type :          | Protective garments for motorcycle riders: class of prote                                                                                                                                                                                                                                                                                                                                                                                                                                                                                                                                                                                                                                                                                                                                                                                                                                                                                                                                                                                                                                                                                                                                                                                                                                                                                                                                                                                                                                                                                                                                                                                                                                                                                                                                                                                                                                                                                                                                                                                                                                                     | ction AA           |
| Product reference : | SCARLETT JACKET                                                                                                                                                                                                                                                                                                                                                                                                                                                                                                                                                                                                                                                                                                                                                                                                                                                                                                                                                                                                                                                                                                                                                                                                                                                                                                                                                                                                                                                                                                                                                                                                                                                                                                                                                                                                                                                                                                                                                                                                                                                                                               |                    |
| Article code :      | Black - 1SC100                                                                                                                                                                                                                                                                                                                                                                                                                                                                                                                                                                                                                                                                                                                                                                                                                                                                                                                                                                                                                                                                                                                                                                                                                                                                                                                                                                                                                                                                                                                                                                                                                                                                                                                                                                                                                                                                                                                                                                                                                                                                                                |                    |
|                     | Grey - 1SC200                                                                                                                                                                                                                                                                                                                                                                                                                                                                                                                                                                                                                                                                                                                                                                                                                                                                                                                                                                                                                                                                                                                                                                                                                                                                                                                                                                                                                                                                                                                                                                                                                                                                                                                                                                                                                                                                                                                                                                                                                                                                                                 |                    |
|                     | Red - 1SC400                                                                                                                                                                                                                                                                                                                                                                                                                                                                                                                                                                                                                                                                                                                                                                                                                                                                                                                                                                                                                                                                                                                                                                                                                                                                                                                                                                                                                                                                                                                                                                                                                                                                                                                                                                                                                                                                                                                                                                                                                                                                                                  |                    |
|                     |                                                                                                                                                                                                                                                                                                                                                                                                                                                                                                                                                                                                                                                                                                                                                                                                                                                                                                                                                                                                                                                                                                                                                                                                                                                                                                                                                                                                                                                                                                                                                                                                                                                                                                                                                                                                                                                                                                                                                                                                                                                                                                               |                    |
| Available sizes :   | 34 to 50                                                                                                                                                                                                                                                                                                                                                                                                                                                                                                                                                                                                                                                                                                                                                                                                                                                                                                                                                                                                                                                                                                                                                                                                                                                                                                                                                                                                                                                                                                                                                                                                                                                                                                                                                                                                                                                                                                                                                                                                                                                                                                      |                    |
| Pictures :          | 1. Remove the protectors before cleaning.<br>2. Do not wash.                                                                                                                                                                                                                                                                                                                                                                                                                                                                                                                                                                                                                                                                                                                                                                                                                                                                                                                                                                                                                                                                                                                                                                                                                                                                                                                                                                                                                                                                                                                                                                                                                                                                                                                                                                                                                                                                                                                                                                                                                                                  |                    |
|                     | 3. Cleaning by leather specialist only. Do not bleach                                                                                                                                                                                                                                                                                                                                                                                                                                                                                                                                                                                                                                                                                                                                                                                                                                                                                                                                                                                                                                                                                                                                                                                                                                                                                                                                                                                                                                                                                                                                                                                                                                                                                                                                                                                                                                                                                                                                                                                                                                                         |                    |
|                     | 5. Treat the leather with an appropriate<br>Leather food and waterproofing <b>Do not iron</b>                                                                                                                                                                                                                                                                                                                                                                                                                                                                                                                                                                                                                                                                                                                                                                                                                                                                                                                                                                                                                                                                                                                                                                                                                                                                                                                                                                                                                                                                                                                                                                                                                                                                                                                                                                                                                                                                                                                                                                                                                 |                    |
|                     | compound from time to time,                                                                                                                                                                                                                                                                                                                                                                                                                                                                                                                                                                                                                                                                                                                                                                                                                                                                                                                                                                                                                                                                                                                                                                                                                                                                                                                                                                                                                                                                                                                                                                                                                                                                                                                                                                                                                                                                                                                                                                                                                                                                                   | XX                 |
|                     |                                                                                                                                                                                                                                                                                                                                                                                                                                                                                                                                                                                                                                                                                                                                                                                                                                                                                                                                                                                                                                                                                                                                                                                                                                                                                                                                                                                                                                                                                                                                                                                                                                                                                                                                                                                                                                                                                                                                                                                                                                                                                                               | $\otimes$          |
|                     | RICHA MODEL SCARLETT JACKET                                                                                                                                                                                                                                                                                                                                                                                                                                                                                                                                                                                                                                                                                                                                                                                                                                                                                                                                                                                                                                                                                                                                                                                                                                                                                                                                                                                                                                                                                                                                                                                                                                                                                                                                                                                                                                                                                                                                                                                                                                                                                   | RICHA NV           |
|                     | D 66 38 ORDER NR SIZE                                                                                                                                                                                                                                                                                                                                                                                                                                                                                                                                                                                                                                                                                                                                                                                                                                                                                                                                                                                                                                                                                                                                                                                                                                                                                                                                                                                                                                                                                                                                                                                                                                                                                                                                                                                                                                                                                                                                                                                                                                                                                         | INSPEK             |
|                     |                                                                                                                                                                                                                                                                                                                                                                                                                                                                                                                                                                                                                                                                                                                                                                                                                                                                                                                                                                                                                                                                                                                                                                                                                                                                                                                                                                                                                                                                                                                                                                                                                                                                                                                                                                                                                                                                                                                                                                                                                                                                                                               |                    |
|                     | OUTSHELL:                                                                                                                                                                                                                                                                                                                                                                                                                                                                                                                                                                                                                                                                                                                                                                                                                                                                                                                                                                                                                                                                                                                                                                                                                                                                                                                                                                                                                                                                                                                                                                                                                                                                                                                                                                                                                                                                                                                                                                                                                                                                                                     | RICHA NV<br>INSPEK |
|                     | Image: Second |                    |
|                     | RICHA N.V. 80% polyester                                                                                                                                                                                                                                                                                                                                                                                                                                                                                                                                                                                                                                                                                                                                                                                                                                                                                                                                                                                                                                                                                                                                                                                                                                                                                                                                                                                                                                                                                                                                                                                                                                                                                                                                                                                                                                                                                                                                                                                                                                                                                      | RICHA NV           |
|                     | 9700 OUDENAARDE ARTNR 1SC400 - RED                                                                                                                                                                                                                                                                                                                                                                                                                                                                                                                                                                                                                                                                                                                                                                                                                                                                                                                                                                                                                                                                                                                                                                                                                                                                                                                                                                                                                                                                                                                                                                                                                                                                                                                                                                                                                                                                                                                                                                                                                                                                            | INSPEK             |
|                     | BELGIUM ORDER NR SIZE<br>www.richa.eu TR MADE IN PAKISTAN 01-PW-28-21 36                                                                                                                                                                                                                                                                                                                                                                                                                                                                                                                                                                                                                                                                                                                                                                                                                                                                                                                                                                                                                                                                                                                                                                                                                                                                                                                                                                                                                                                                                                                                                                                                                                                                                                                                                                                                                                                                                                                                                                                                                                      |                    |
| - /                 |                                                                                                                                                                                                                                                                                                                                                                                                                                                                                                                                                                                                                                                                                                                                                                                                                                                                                                                                                                                                                                                                                                                                                                                                                                                                                                                                                                                                                                                                                                                                                                                                                                                                                                                                                                                                                                                                                                                                                                                                                                                                                                               |                    |

#### **IDENTIFICATION**

| Reference of the product | : | SCARLETT JACKET<br>Black - 1SC100 |
|--------------------------|---|-----------------------------------|
| Article code             | : | Grey - 1SC200<br>Red - 1SC400     |
| This product is a        |   | Neu 150100                        |
| Technical file index :   | : | 01                                |
| Last update :            | : | JANUARY 2022                      |