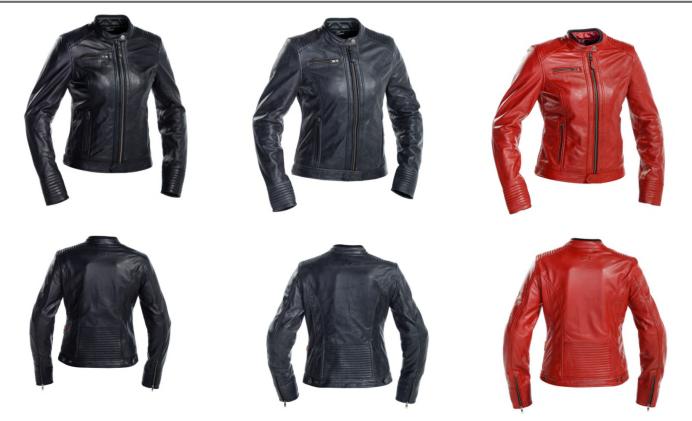

#### General description and intended use:

This product is a Jackets and it is a of the model .

#### This garment is a caterogy II PPE.

This garment is designed for motorcycle riders. It offers protection from impact and abrasion, using materials and construction that meet higher requirements than for garments covered by part 4 of this standard series and lower requirements than for garments covered by part 2 of the EN 17092 series. Class AA garments generally offer protection, against the risks of the greatest diversity of riding activities, and they may have lower ergonomic and weight penalties than Class AAA garments.

#### Visual description of the garment :

|               |                                                                                                                                                                                                              | Applicable   | Covered by            |
|---------------|--------------------------------------------------------------------------------------------------------------------------------------------------------------------------------------------------------------|--------------|-----------------------|
|               |                                                                                                                                                                                                              |              | ✓ Standard            |
| §1            | Requirements defined in the Annex II §1 are applicable to all PPE                                                                                                                                            | $\checkmark$ | □ Instruction for use |
|               |                                                                                                                                                                                                              |              | ✓ Marking             |
|               |                                                                                                                                                                                                              |              | ✓ Standard            |
| §1.4          | Manufacturer's instructions and information is available                                                                                                                                                     | <b>v</b>     | ✓ Instruction for use |
|               |                                                                                                                                                                                                              |              | Marking               |
|               |                                                                                                                                                                                                              |              | ✓ Standard            |
| §2.1          | PPE incorporating adjustements systems                                                                                                                                                                       | <b>v</b>     | ✓ Instruction for use |
|               |                                                                                                                                                                                                              |              | ✓ Marking             |
|               | DDF is designed and manufactured in a usu that paramination resulting from use is minimized. Otherwise                                                                                                       |              | ✓ Standard            |
| §2.2          | PPE is designed and manufactured in a way that perspiration resulting from use is minimised. Otherwise it must be equipped with means of absorbing perspiration.                                             | <b>v</b>     | ✓ Instruction for use |
|               | it must be equipped with means of absorbing perspiration.                                                                                                                                                    |              | Marking               |
|               |                                                                                                                                                                                                              |              | Standard              |
| 62.5          | If it is known that the design performance of new PPE may be significantly affected by ageing, the                                                                                                           | 7            | ☑ Instruction for use |
| §2.4          | month and year of manufacture and/or, if possible, the month and year of obsolescence must be indelibly and unambiguously marked on each item of PPE placed on the market and on its packaging.              |              | ✓ Marking             |
|               | Where appreciable and rapid deterioration in PPE performance is likely to be caused by ageing resulting                                                                                                      |              | Standard              |
| §2.4          | from the periodic use of a cleaning process recommended by the manufacturer, the latter must, if possible, affix a marking to each item of PPE placed on the market indicating the maximum number of         |              | ☑ Instruction for use |
|               | cleaning operations that may be carried out before the equipment needs to be inspected or discarded.<br>Where such a marking is not affixed, the manufacturer must give that information in his instructions |              | ☑ Marking             |
|               |                                                                                                                                                                                                              |              | Standard              |
| §2.5          | PPE which may be caught up during use                                                                                                                                                                        | <b>v</b>     | ✓ Instruction for use |
|               |                                                                                                                                                                                                              |              | Marking               |
|               |                                                                                                                                                                                                              |              | Standard              |
| §2.9          | PPE incorporating components which can be adjusted or removed by the user                                                                                                                                    | $\checkmark$ | ✓ Instruction for use |
|               |                                                                                                                                                                                                              |              | Marking               |
|               |                                                                                                                                                                                                              |              | ✓ Standard            |
| §2.12         | PPE bearing one or more identification markings or indicators directly or indirectly relating to health and<br>safety                                                                                        | $\checkmark$ | ✓ Instruction for use |
|               | Salety                                                                                                                                                                                                       |              | ✓ Marking             |
|               |                                                                                                                                                                                                              |              | ✓ Standard            |
| §2.14         | Multi-risk PPE                                                                                                                                                                                               | $\checkmark$ | ✓ Instruction for use |
|               |                                                                                                                                                                                                              |              | ✓ Marking             |
|               |                                                                                                                                                                                                              |              | ✓ Standard            |
| §3.1.1        | The PPE is intended to protect against impact caused by falling or ejected objects and collisions of parts of the body with an obstacle.                                                                     | <b>v</b>     | ✓ Instruction for use |
|               | of the body with an obstacle                                                                                                                                                                                 |              | ✓ Marking             |
|               |                                                                                                                                                                                                              |              | ✓ Standard            |
| §3.3          | The PPE is intended to protect against mechanical injuries                                                                                                                                                   | ~            | ✓ Instruction for use |
|               |                                                                                                                                                                                                              | —            | ✓ Marking             |
|               |                                                                                                                                                                                                              |              | ✓ Standard            |
| Specific      | Motorcycle garment                                                                                                                                                                                           | $\checkmark$ | ✓ Instruction for use |
| application ' |                                                                                                                                                                                                              |              | ✓ Marking             |