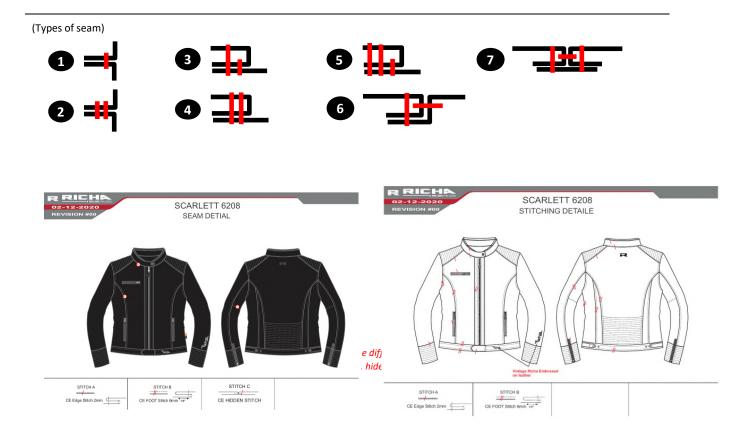

# Description of the seams

|          | _          | Reference                                               | Seam type | Zone 1 | Zone 2 | Zone 3 | Protector<br>pocket |  |
|----------|------------|---------------------------------------------------------|-----------|--------|--------|--------|---------------------|--|
|          | Material 1 | PW-MT#105 - COW NATURAL<br>LEATHER BLACK (01-02-02-002) | 1         |        | x      | x      |                     |  |
|          | Material 2 | PW-MT#105 - COW NATURAL<br>LEATHER BLACK (01-02-02-002) |           |        |        |        |                     |  |
| Seam 2   | Material 1 | PW-MT#105 - COW NATURAL<br>LEATHER BLACK (01-02-02-002) | 2         | x      | x      | x      |                     |  |
|          | Material 2 | PW-MT#105 - COW NATURAL<br>LEATHER BLACK (01-02-02-002) | 2         | ^      |        |        |                     |  |
| Seam 3 - | Material 1 | PW-MT#105 - COW NATURAL<br>LEATHER BLACK (01-02-02-002) | 3         | 3      |        | x      | x                   |  |
|          | Material 2 | PW-MT#105 - COW NATURAL<br>LEATHER BLACK (01-02-02-002) |           |        |        |        |                     |  |
| Seam 4   | Material 1 | PW-MT#75 - MICRO MESH FABRIC<br>BLACK (02-02-15-072)    |           |        |        |        | x                   |  |
|          | Material 2 | PW-MT#75 - MICRO MESH FABRIC<br>BLACK (02-02-15-072)    |           |        |        |        |                     |  |