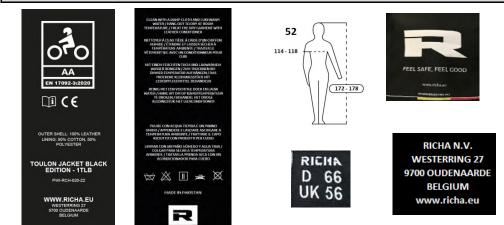

### Marking of the garment:

Logo of Manufacturer Address of Manufacturer Logo CE Product reference: Toulon Jacket Black Edition Article Code: 1TLB100 Size indicator Pictograms Indication of the protection Class AA Date of Manufacture (month/year) and/or serial/batch number Date of obsolescence (month/year) if applicable

Location of the marking: Inside labels

#### Garment marking example:

### Method of marking of the garment:

#### Labels