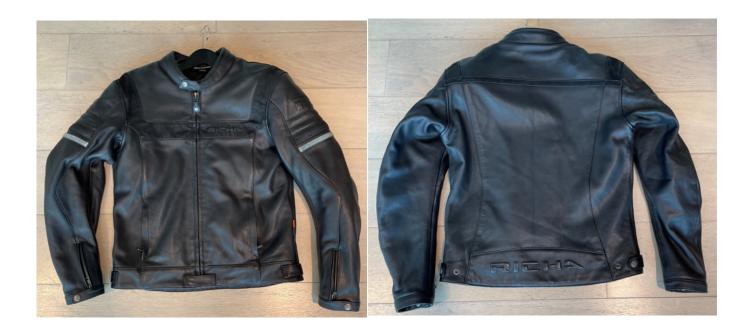

#### General description and intended use:

This product is a jacket and it is a major variant of the model Toulon 2 jacket - 1TL2.

This garment is a caterogy II PPE.

This garment is designed for motorcycle riders. It offers protection from impact and abrasion, using materials and construction that meet higher requirements than for garments covered by part 4 of this standard series and lower requirements than for garments covered by part 2 of the EN 17092 series. Class AA garments generally offer protection, against the risks of the greatest diversity of riding activities, and they may have lower ergonomic and weight penalties than Class AAA garments.

## **PROTECTION SCOPE**

This garment meets the essential health and safety requirements of the Personal Protective Equipment Regulation (UE) 2016/425. It is a category II product.

This garment is designed for motorcycle riders. It offers protection from impact and abrasion, using materials and construction that meet higher requirements than for garments covered by part 4 of this standard series and lower requirements than for garments covered by part 2 of the EN 17092 series. Class AA garments generally offer protection, against the risks of the greatest diversity of riding activities, and they may have lower ergonomic and weight penalties than Class AAA garments.