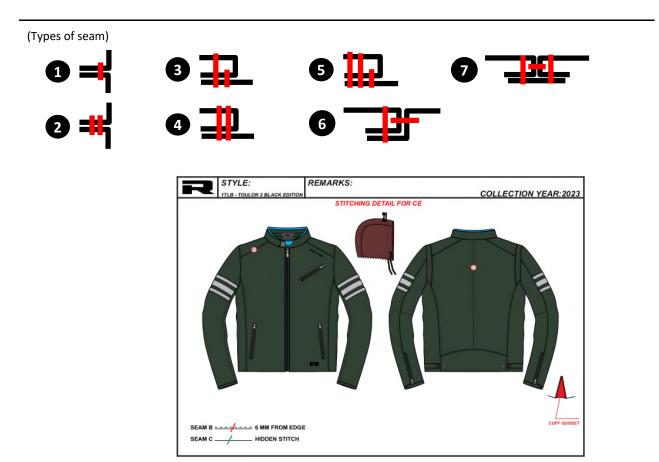

# Description of the seams

|         |                          | Reference                                                                                                    | Seam type | Zone 1 | Zone 2 | Zone 3 | Protector<br>pocket |
|---------|--------------------------|--------------------------------------------------------------------------------------------------------------|-----------|--------|--------|--------|---------------------|
| Seam 1  | Material 1<br>Material 2 | PW-MT#250 (BUFFALO<br>NATURAL LEATHER MATT<br>BLACK)<br>PW-MT#250 (BUFFALO<br>NATURAL LEATHER MATT<br>BLACK) |           |        | x      | x      |                     |
| Seam 2  | Material 1               | PW-MT#250 (BUFFALO<br>NATURAL LEATHER MATT<br>BLACK)                                                         |           | x      | x      |        |                     |
| Jean 2  | Material 2               | PW-MT#250 (BUFFALO<br>NATURAL LEATHER MATT<br>BLACK)                                                         |           | *      | ~      |        |                     |
| Seam 3  | Material 1               | PW-MT#250 (BUFFALO<br>NATURAL LEATHER MATT<br>BLACK)                                                         |           |        | x      | x      |                     |
|         | Material 2               | PW-MT#250 (BUFFALO<br>NATURAL LEATHER MATT<br>BLACK)                                                         |           |        | ~      | Â      |                     |
| Seam 4  | Material 1               | PW-MT#186 (COTTON<br>CHECK FABRIC<br>BLACK/GREY/WHITE)                                                       |           |        |        |        | x                   |
| Scall 4 | Material 2               | PW-MT#186 (COTTON<br>CHECK FABRIC<br>BLACK/GREY/WHITE)                                                       |           |        |        |        | ^                   |

|        | SEAM MOCK-UPS                                                 |                                                               |               |                    |  |  |  |
|--------|---------------------------------------------------------------|---------------------------------------------------------------|---------------|--------------------|--|--|--|
| SEAM   | MATERIAL 1                                                    | MATERIAL 2                                                    | STITCH TYPE   | STATUS             |  |  |  |
| NUMBER | WATERIAL 1                                                    | MATERIAL 2                                                    | SHICHTIPE     | STATUS             |  |  |  |
| A1     | PW-MT#250 (BUFFALO NATURAL LEATHER MATT BLACK (02-07-04-006)) | PW-MT#250 (BUFFALO NATURAL LEATHER MATT BLACK (02-07-04-006)) | 2mm stitch    | Sent with Toulon 2 |  |  |  |
| B1     | PW-MT#250 (BUFFALO NATURAL LEATHER MATT BLACK (02-07-04-006)) | PW-MT#250 (BUFFALO NATURAL LEATHER MATT BLACK (02-07-04-006)) | 6mm stitch    | Sent with Toulon 2 |  |  |  |
| C1     | PW-MT#250 (BUFFALO NATURAL LEATHER MATT BLACK (02-07-04-006)) | PW-MT#250 (BUFFALO NATURAL LEATHER MATT BLACK (02-07-04-006)) | Hidden stitch | Sent with Toulon 2 |  |  |  |