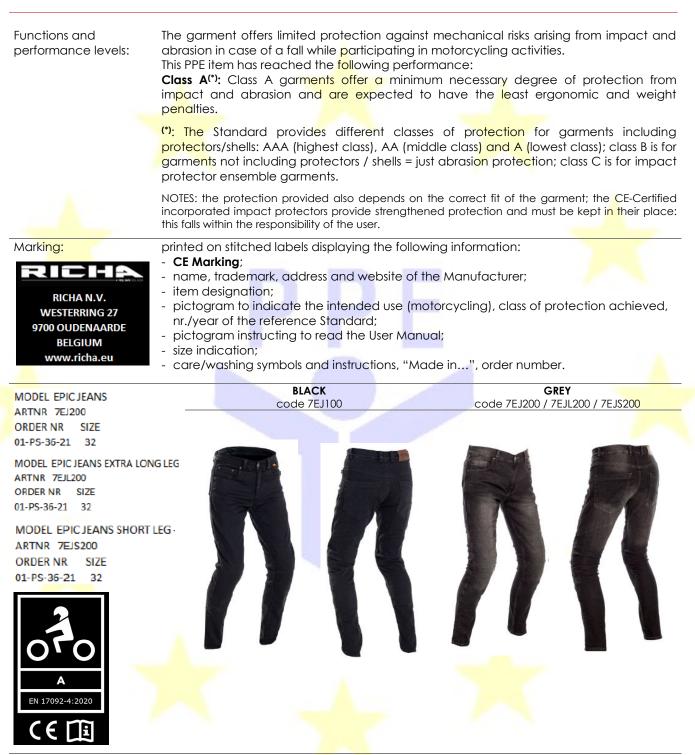

| Manufacturer:<br>(Responsible of the<br>PPE)                                                       | <b>RICHA N.V.</b><br>Westerring 27, 9700 Oudenaarde – BELGIUM                                                                                                                                                                                                                                                                                                                                                                                                                                      |                                                                                                                                      |
|----------------------------------------------------------------------------------------------------|----------------------------------------------------------------------------------------------------------------------------------------------------------------------------------------------------------------------------------------------------------------------------------------------------------------------------------------------------------------------------------------------------------------------------------------------------------------------------------------------------|--------------------------------------------------------------------------------------------------------------------------------------|
| Type of PPE:                                                                                       | Motorcyclist's protective clothing: TROUSERS                                                                                                                                                                                                                                                                                                                                                                                                                                                       |                                                                                                                                      |
| Category of PPE:                                                                                   | II : "medium" risks.<br>This certificate is based on reference standards listed below: its validity is no longer<br>ensured should new version of the standards come into force.                                                                                                                                                                                                                                                                                                                   |                                                                                                                                      |
| Model                                                                                              | "EPIC JEANS/EPIC JEANS EXTRA LONG LEG/ EPIC JEANS SHORT LEG"<br>7EJXXX - 7EJXXX/7EJLXXX/7EJSXXX<br>4 colourways                                                                                                                                                                                                                                                                                                                                                                                    |                                                                                                                                      |
| Description:                                                                                       | Description of the <b>BLACK</b> col                                                                                                                                                                                                                                                                                                                                                                                                                                                                | our variant: (*)                                                                                                                     |
|                                                                                                    | external side:<br>- black denim fabric "COOMA" (PW-MT#170);<br>- brown leather patch (PW-MT#178);<br>internal side:<br>- black denim fabric "COOMA" (PW-MT#170);<br>- black fabric "COTTON FABRIC" (PW-MT#10);<br>- black perforated mesh "MICRO MESH FABRIC" (PW-MT#22);<br>mid-layer: yellow Kevlar knitting "KEVLAR PARA ARAMID" (PW-MT#136);<br>main fastening: by means of metallic zipper with a metallic slider and a button with silver<br>metallic rivet in direct contact with the user; |                                                                                                                                      |
| (*) The jeans are                                                                                  | external pockets:                                                                                                                                                                                                                                                                                                                                                                                                                                                                                  |                                                                                                                                      |
| available also in the<br>following colour<br>variants:                                             | - black denim fabric "COOMA" (PW-MT#170);<br>- black fabric "COTTON FABRIC" (PW-MT#10);<br><u>hip and knee protectors' pocket</u> : black fabric "COTTON FABRIC" (PW-MT#10).                                                                                                                                                                                                                                                                                                                       |                                                                                                                                      |
| <ul> <li>GREY;</li> <li>WASHED BLUE;</li> <li>NAVY.</li> <li>See pictures on pages 2-3.</li> </ul> | CE Certified protectors (according to EN 1621-1:2012) to be inserted into the garment, all<br>by Design Blue Ltd D3O The Lab:<br><u>Knee protector</u> : art. "T5 EVO X Knee", art. "T5 EVO X Pro K", art. "LP1 L1 K", art. "LP2 Pro<br>L2 Knee" and art. "D3O Ghost™ E/K".<br><u>Hip protector (optional)</u> : art. "T5 EVO X Hip", art. "T5 EVO X Pro H", art. "LP1 L1 H", art.<br>"LP2 Pro L2 Hip" and art. "D3O Ghost™ S/H".                                                                  |                                                                                                                                      |
| Technical Standard:                                                                                | EN ISO 13688:2013<br>EN 17092-4:2020                                                                                                                                                                                                                                                                                                                                                                                                                                                               | Protective clothing – general requirements<br>Protective garments for motorcycle riders –<br>Part 4: Class A garments – Requirements |
| Intended use:                                                                                      | Motorcycling: preventive use essential.                                                                                                                                                                                                                                                                                                                                                                                                                                                            | e – correct fitting and positioning of the inner protections are                                                                     |
| Size range:                                                                                        | Sizes: from 28 to 44                                                                                                                                                                                                                                                                                                                                                                                                                                                                               | A                                                                                                                                    |
| Technical File:                                                                                    | DC-13586                                                                                                                                                                                                                                                                                                                                                                                                                                                                                           |                                                                                                                                      |
| Test report:                                                                                       | RCT n° 4043807/E                                                                                                                                                                                                                                                                                                                                                                                                                                                                                   |                                                                                                                                      |