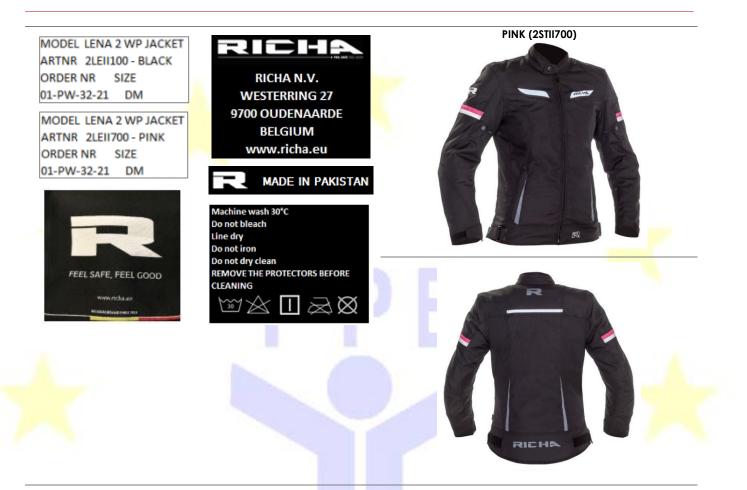

| Manufacturer:<br>(Responsible of the<br>PPE) | RICHA N.V.<br>Westerring 27, 9700 Oudenaarde – BELGIUM                                                                                                                                                                                                                                                                                                                                                                                                                                                                                                                                                                                                             |
|----------------------------------------------|--------------------------------------------------------------------------------------------------------------------------------------------------------------------------------------------------------------------------------------------------------------------------------------------------------------------------------------------------------------------------------------------------------------------------------------------------------------------------------------------------------------------------------------------------------------------------------------------------------------------------------------------------------------------|
| Type of PPE:                                 | Motorcyclist's protective clothing: JACKET                                                                                                                                                                                                                                                                                                                                                                                                                                                                                                                                                                                                                         |
| Category of PPE:                             | II : "medium" risks.<br>This certificate is based on reference standards listed below: its validity is no longer<br>ensured should new version of the standards come into force.                                                                                                                                                                                                                                                                                                                                                                                                                                                                                   |
| Model                                        | "LENA 2 WP JACKET"<br>2LEIIXXX:                                                                                                                                                                                                                                                                                                                                                                                                                                                                                                                                                                                                                                    |
|                                              | the last three digits change depending on the colourway: 2LEII100 (BLACK) and 2LEII700 (PINK)                                                                                                                                                                                                                                                                                                                                                                                                                                                                                                                                                                      |
| Description:                                 | Description of the <b>BLACK</b> colour variant (*):                                                                                                                                                                                                                                                                                                                                                                                                                                                                                                                                                                                                                |
| BLACK (2LEII100)                             | external side:<br>- black fabric Cordura (PW-MT#16);<br>- black Neoprene matched with foam (PW-MT#61);<br>- gray reflective coating;<br>- gray coating;<br>internal side:<br>- black fabric Cordura (PW-MT#16);<br>- black fabric Cordura (PW-MT#16);<br>- black fabric (PW-MT#75);<br>- black fabric (PW-MT#75);<br>- black fabric (PW-MT#19);<br>- black fabric (PW-MT#20);<br>- black perforated mesh (PW-MT#22);<br>- black knitting (PW-MT#5);<br>mid-layer: black membrane (PW-MT#163);                                                                                                                                                                      |
| (*) The jacket is also                       | removable lining:<br>- black fabric (PW-MT#19);<br>- black fabric (PW-MT#164);<br>main fastening: by means of a metallic zipper and metallic button;<br><u>sleeve and wrist closure</u> : by means of a metallic zipper and hook and loop fastener;<br><u>external pockets</u> : black fabric Cordura (PW-MT#16), black fabric (PW-MT#19) with a<br>metallic zipper;<br>internal pockets:                                                                                                                                                                                                                                                                          |
| available in the                             | - black fabric (PW-MT#20), black perforated mesh (PW-MT#22);                                                                                                                                                                                                                                                                                                                                                                                                                                                                                                                                                                                                       |
| following colour<br>variant: <b>PINK</b>     | <ul> <li>black fabric Cordura (PW-MT#16), black fabric (PW-MT#19);</li> <li><u>protectors pocket</u>: <u>shoulder and elbow</u>; black fabric (PW-MT#20), black perforated</li> </ul>                                                                                                                                                                                                                                                                                                                                                                                                                                                                              |
|                                              | mesh (PW-MT#22) with a hook and loop fastener / <u>back</u> : black perforated mesh (PW-MT#22) with a hook and loop fastener.                                                                                                                                                                                                                                                                                                                                                                                                                                                                                                                                      |
|                                              | CE Certified protectors (according to either EN 1621-1:2012 or EN 1621-2:2014) to be<br>inserted into the garment:<br>shoulder protectors: art. <b>15 EVO X Shoulder</b> , <b>15 EVO X Pro S</b> , LP1 L1 S, LP2 Pro L2 Shoulder -<br>by Design Blue Ltd D3O The Lab, art. <b>SW PART 102</b> - by Smooth Ways International;<br><u>elbow protectors</u> : art. <b>15 EVO X Elbow</b> , <b>15 EVO X Pro E</b> , LP1 L1 E, LP2 Pro L2 Elbow - by<br>Design Blue Ltd D3O The Lab, art. <b>SW PART 101</b> - by Smooth Ways International;<br><u>back protector (OPTIONAL)</u> : art. <b>Viper 1</b> , <b>Viper 2</b> , <b>Viper Central</b> - by Design Blue Ltd D3O |

## EU Type Examination Certificate

Date: 2021/09/22

n. 925213802/OE

Validity: 2026/09/21

| Technical Standard:                  | EN ISO 13688:2013<br>EN 17092-4:2020<br>Protective clothing – general requirements<br>Protective garments for motorcycle riders –<br>Part 4: Class A garments – Requirements                                                                                                                                                                                                                                                                                                                         |
|--------------------------------------|------------------------------------------------------------------------------------------------------------------------------------------------------------------------------------------------------------------------------------------------------------------------------------------------------------------------------------------------------------------------------------------------------------------------------------------------------------------------------------------------------|
| Intended use:                        | Motorcycling: preventive use – correct fitting and positioning of the inner protections ar essential.                                                                                                                                                                                                                                                                                                                                                                                                |
| Size range:                          | WOMEN's sizes: from DXS to D6XL                                                                                                                                                                                                                                                                                                                                                                                                                                                                      |
|                                      | NOTE: D = Dame = Woman                                                                                                                                                                                                                                                                                                                                                                                                                                                                               |
| Technical File:                      | DC-13446                                                                                                                                                                                                                                                                                                                                                                                                                                                                                             |
| Test rep <mark>ort:</mark>           | RCT n° 4041207/E                                                                                                                                                                                                                                                                                                                                                                                                                                                                                     |
| Functions and<br>performance levels: | The garment offers limited protection against mechanical risks arising from impact an abrasion in case of a fall while participating in motorcycling activities.<br>This PPE item has reached the following performance:<br><b>Class A(*):</b> Class A garments offer a minimum necessary degree of protection from impact and abrasion and are expected to have the least ergonomic and weigh penalties.                                                                                            |
|                                      | (*): The Standard provides different classes of protection for garments includin protectors/shells: AAA (highest class), AA (middle class) and A (lowest class); class B is for garments not including protectors / shells = just abrasion protection; class C is for impact protector ensemble garments.                                                                                                                                                                                            |
|                                      | NOTES: the protection provided also depends on the correct fit of the garment; the CE-Certifie<br>incorporated impact protectors provide strengthened protection and must be kept in their plac<br>this falls within the responsibility of the user.                                                                                                                                                                                                                                                 |
| Marking:                             | <ul> <li>printed on stitched labels displaying the following information:</li> <li>CE Marking;</li> <li>name, trademark, address and website of the Manufacturer;</li> <li>item designation;</li> <li>pictogram to indicate the intended use (motorcycling), class of protection achieved, nr./year of the reference Standard;</li> <li>pictogram instructing to read the User Manual;</li> <li>size indication;</li> <li>care/washing symbols and instructions, "Made in", order number.</li> </ul> |