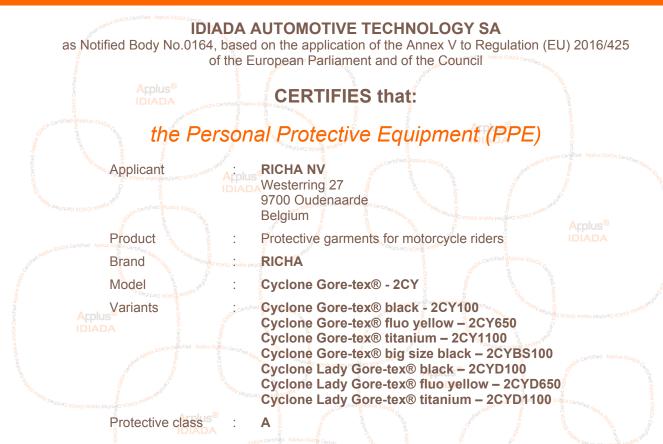

## **EU-TYPE EXAMINATION CERTIFICATE**

CERTIFICATE No. MT21030010

## Applus<sup>⊕</sup> IDIADA

**COMPLIES** with the applicable essential health and safety requirements in accordance with the Annex V to Regulation (EU) 2016/425 of the European Parliament and of the Council. This has been shown through satisfactory testing according to the EN 17092-4:2020, as detailed in the Test Report No. MT21030009 attached to this certificate, and examination of the Technical Documentation File.