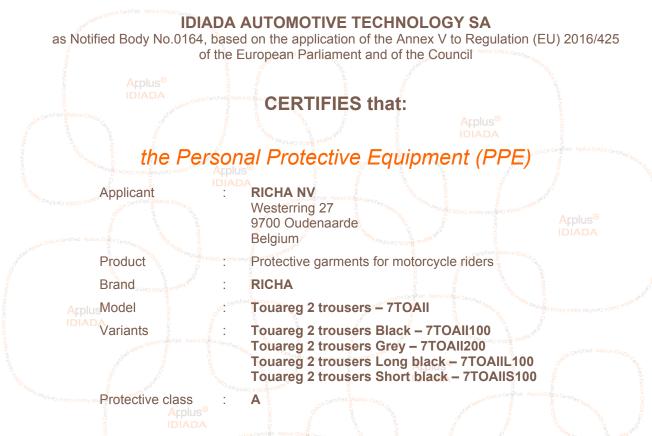

## **EU-TYPE EXAMINATION CERTIFICATE**

CERTIFICATE No. MT21060066

## Applus<sup>⊕</sup> IDIADA

**COMPLIES** with the applicable essential health and safety requirements in accordance with the Annex V to Regulation (EU) 2016/425 of the European Parliament and of the Council. This has been shown through satisfactory testing according to the EN 17092-4:2020, as detailed in the Test Report No. MT21060065 attached to this certificate, and examination of the Technical Documentation File.