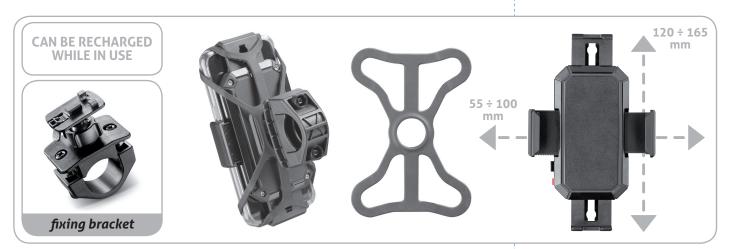

# 55 to 100 mm CRAB WIDTH MIN-MAX

CRAB HEIGHT MIN-MAX

### **Description**

The Moto Crab universal motorcycle support was designed for maximum compatibility with all latest generation Smartphones. Its EasyClip rapid attachment and release system allows easy and immediate use, even with cover-protected Smartphones.

It is the ideal support for anyone in the city who needs to quickly fit and remove their Smartphone from a motorcycle.

The Moto Crab includes a mounting bracket for tubular handlebars with a diameter of between 16 and 30 mm and a silicone "Spider" security system to completely secure Smartphones.

It is compatible with all Cellularline optional brackets allowing use of the support on any two-wheeled vehicle. In particular, to apply it to a scooter it is possible to use the optional rear view mirror bracket (SSP).