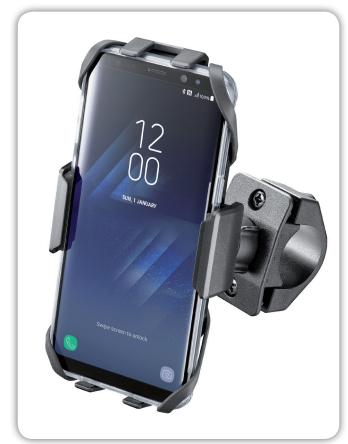

### **Description**

The Moto Crab universal motorcycle support was designed for maximum compatibility with all latest generation Smartphones. Its EasyClip rapid attachment and release system allows easy and immediate use, even with cover-protected Smartphones.

It is the ideal support for anyone in the city who needs to quickly fit and remove their Smartphone from a motorcycle.

The Moto Crab includes a mounting bracket for tubular handlebars with a diameter of between 16 and 30 mm and a silicone "Spider" security system to completely secure Smartphones.

#### **Features**

- Universal, compatible also with telephones with cases
- Supergrip hook with non-slip covering
- Safety system in silicone for fastening smartphones with a safety lock
- Easyclip mechanism for easy removal of the smartphone
- For tubular handlebars with a diameter from 16 mm to 30 mm