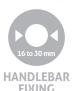

The Moto Cradle support allows installation of the iPhone 7 Plus on the handlebar without a case, thereby taking advantage of the certified water resistance of the device.

The Moto Cradle includes a mounting bracket for tubular handlebars with a diameter of between 16 and 30 mm and a four-corner silicone security system to completely secure Smartphones. It is compatible with all Cellularline optional brackets allowing use of the support on any two-wheeled vehicle.

#### **Features**

- Access to all iPhone 7 Plus keys
- Possibility of recharging during use
- Favours heat dispersion, preventing overheating of the device
- Safety system in silicone for fastening smartphones
- For tubular handlebars with 16 to 30 mm diameter