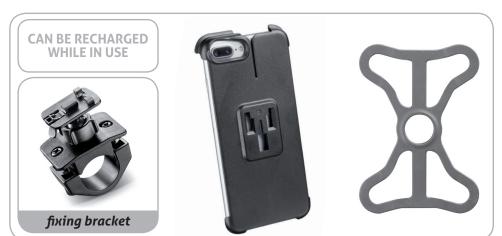

The Moto Cradle support allows installation of the iPhone 7 Plus on the handlebar without a case, thereby taking advantage of the certified water resistance of the device.

The Moto Cradle includes a mounting bracket for tubular handlebars with a diameter of between 16 and 30 mm and a four-corner silicone security system to completely secure Smartphones. It is compatible with all Cellularline optional brackets allowing use of the support on any two-wheeled vehicle.

#### **Features**

- Access to all iPhone 7 Plus keys
- Possibility of recharging during use
- Favours heat dispersion, preventing overheating of the device
- Safety system in silicone for fastening smartphones
- For tubular handlebars with 16 to 30 mm diameter

#### Compatibility

Compatible with iPhone 7 Plus, iPhone 6S Plus and iPhone 6 Plus