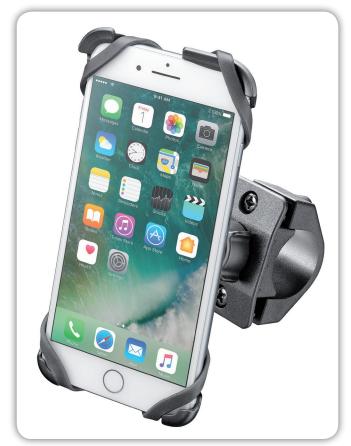

#### **Description**

The dedicated Moto Cradle motorcycle support for iPhone 7 Plus was designed to ensure maximum ease of installation of the Smartphone on motorcycles.

It is extremely compact and perfect for motorcycles with handlebars complete with technological instrumentation. Its ultra slim design allows quick installation on any motorcycle, ensuring minimum dimensions and maximum ease of use.

The Moto Cradle support allows installation of the iPhone 7 Plus on the handlebar without a case, thereby taking advantage of the certified water resistance of the device.

The Moto Cradle includes a mounting bracket for tubular handlebars with a diameter of between 16 and 30 mm and a four-corner silicone security system to completely secure Smartphones. It is compatible with all Cellularline optional brackets allowing use of the support on any two-wheeled vehicle.

#### **Features**

- Access to all iPhone 7 Plus keys
- Possibility of recharging during use
- Favours heat dispersion, preventing overheating of the device
- Safety system in silicone for fastening smartphones
- For tubular handlebars with 16 to 30 mm diameter