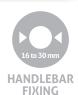

The Moto Cradle support allows installation of the iPhone 7 on the handlebar without a case, thereby taking advantage of the certified water resistance of the device.

The Moto Cradle includes a mounting bracket for tubular handlebars with a diameter of between 16 and 30 mm and a four-corner silicone security system to completely secure Smartphones. It is compatible with all Cellularline optional brackets allowing use of the support on any two-wheeled vehicle.

#### **Features**

- Access to all iPhone 7 keys
- Possibility of recharging during use
- Favours heat dispersion, preventing overheating of the device
- Safety system in silicone for fastening smartphonesFor tubular handlebars with
- For tubular handlebars with 16 to 30 mm diameter