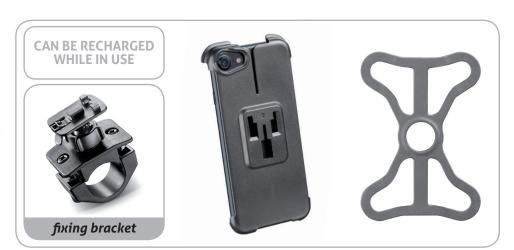

The Moto Cradle support allows installation of the iPhone 7 on the handlebar without a case, thereby taking advantage of the certified water resistance of the device.

The Moto Cradle includes a mounting bracket for tubular handlebars with a diameter of between 16 and 30 mm and a four-corner silicone security system to completely secure Smartphones. It is compatible with all Cellularline optional brackets allowing use of the support on any two-wheeled vehicle.

#### **Features**

- Access to all iPhone 7 keys
- Possibility of recharging during use
- Favours heat dispersion, preventing overheating of the device
- Safety system in silicone for fastening smartphonesFor tubular handlebars with
- For tubular handlebars with 16 to 30 mm diameter

#### Compatibility

Compatible with iPhone 7, iPhone 6S and iPhone 6