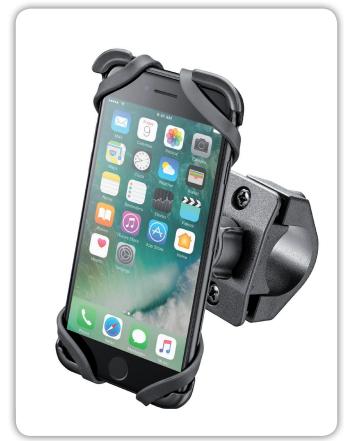

#### **Description**

The dedicated Moto Cradle motorcycle support for iPhone 7 was designed to ensure maximum ease of installation of the Smartphone on motorcycles.

It is extremely compact and perfect for motorcycles with handlebars complete with technological instrumentation. Its ultra slim design allows quick installation on any motorcycle, ensuring minimum dimensions and maximum ease of use.

The Moto Cradle support allows installation of the iPhone 7 on the handlebar without a case, thereby taking advantage of the certified water resistance of the device.

The Moto Cradle includes a mounting bracket for tubular handlebars with a diameter of between 16 and 30 mm and a four-corner silicone security system to completely secure Smartphones. It is compatible with all Cellularline optional brackets allowing use of the support on any two-wheeled vehicle.